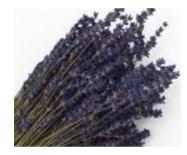

## **DRIED FLOWERS**

#### Bunny Tail

Gypsophilia

White

Natural

Lovers Grass

Lavender