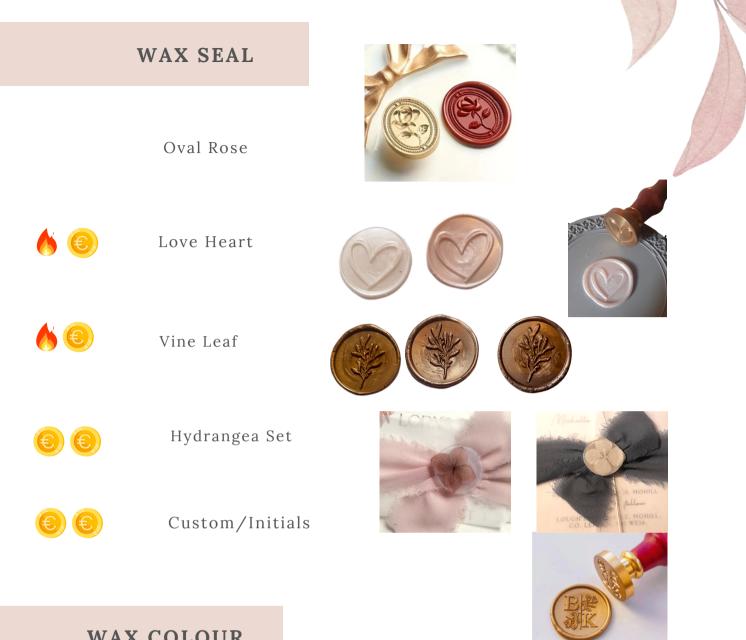

# **COLLECTION GUIDE**

Below is a detailed guide to the various ways you can customise your chosen in-house collection and build your dream design





#### WAX COLOUR



Gold Bronze



Lotus Pink



Champagne Gold



Pearlescent White



Bronze



Lilac





#### For maximum luxury





Ivory

Nude



Blush



Dusty Pink



Mauve



Rose Beige



Lilac



Dusky Blue



Forest Green



Sage



Deep Sage



Burgundy



Black



Blue Grey



Burnt Orange





### Waxed Cord 0.8mm



White



Gold

## Organza Ribbon 40mm



White



Ivory

### HAND APPLIED GOLD LEAF



A final touch for maximum luxury



## **DRIED FLOWERS**

#### Bunny Tail



Gypsophilia



White



Natural



Lovers Grass



Lavender

#### Hydrangea Set Wax Seal















#### FONT COMBINATIONS

Beautiful

BEAUTIFUL

Norgeous

Gorgeous

Vre







Har

HANDSOME



LOVELY

Wonderful A

ppcaling

**APPEALING** 

Amazing

SUPER

GREAT

mazing Magnificent

Magnificent