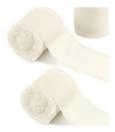

# **COLLECTION GUIDE**

Below is a detailed guide to the various ways you can customise your chosen in-house collection and build your dream design





#### WAX COLOUR



Gold Bronze



Lotus Pink



Champagne Gold



Pearlescent White



Bronze



Lilac





#### For maximum luxury





Ivory

Nude



Blush



Dusty Pink



Mauve



Rose Beige



Lilac



Dusky Blue



Forest Green



Sage



Deep Sage



Burgundy



Black



Blue Grey



Burnt Orange





### Waxed Cord 0.8mm



White



Gold

## Organza Ribbon 40mm



White



Ivory

### HAND APPLIED GOLD LEAF



A final touch for maximum luxury



## **DRIED FLOWERS**

#### Bunny Tail



Gypsophilia



White



Natural



Lovers Grass



Lavender

#### Hydrangea Set Wax Seal















#### FONT COMBINATIONS

Beautiful

BEAUTIFUL

Norgeous

Gorgeous

Vre







Har

HANDSOME



LOVELY

Wonderful A

ppcaling

**APPEALING** 

Amazing

SUPER

GREAT

mazing Magnificent

Magnificent

Charming

CHARMING



A custom colour envelope with a matt or pearlescent finish is available on request for invitations, save the dat