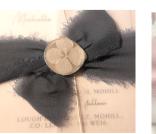

# **COLLECTION GUIDE**

Below is a detailed guide to the various ways you can customise your chosen in-house collection and build your dream design





#### WAX COLOUR



Gold Bronze



Lotus Pink



Champagne Gold



Pearlescent White



Bronze



Lilac





#### For maximum luxury





Ivory

Nude



Blush



Dusty Pink



Mauve



Rose Beige



Lilac



Dusky Blue



Forest Green



Sage



Deep Sage



Burgundy



Black



Blue Grey



Burnt Orange





### Waxed Cord 0.8mm



White



Gold

## Organza Ribbon 40mm



White



Ivory

### HAND APPLIED GOLD LEAF



A final touch for maximum luxury



## **DRIED FLOWERS**

#### Bunny Tail



Gypsophilia



White



Natural



Lovers Grass



Lavender

#### Hydrangea Set Wax Seal















#### FONT COMBINATIONS

Beautiful

BEAUTIFUL

Norgeous

Gorgeous

Vre







Har

HANDSOME



LOVELY

Wonderful A

ppcaling

**APPEALING** 

Amazing

SUPER

GREAT

mazing Magnificent

Magnificent

Charming

CHARMING



A custom colour envelope with a matt or pearlescent finish is available on request for invitations, save the dates and response cards.