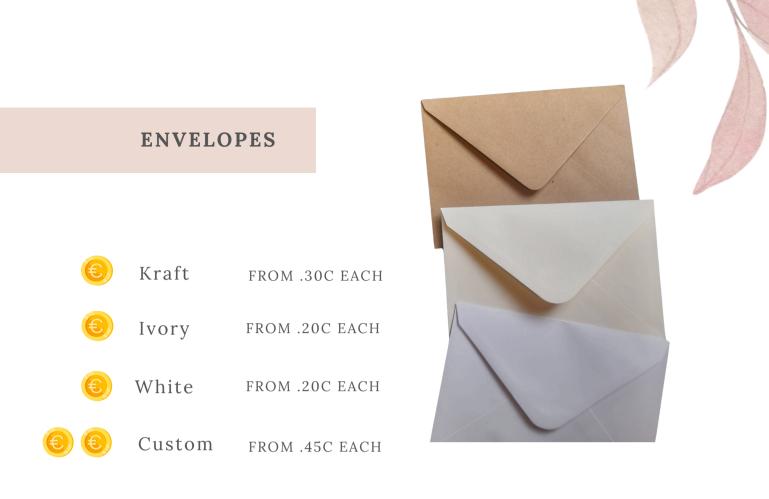

Magnificent

Charming

CHARMING

A custom colour envelope with a matt or pearlescent finish is available on request for invitations, save the dates and response cards.